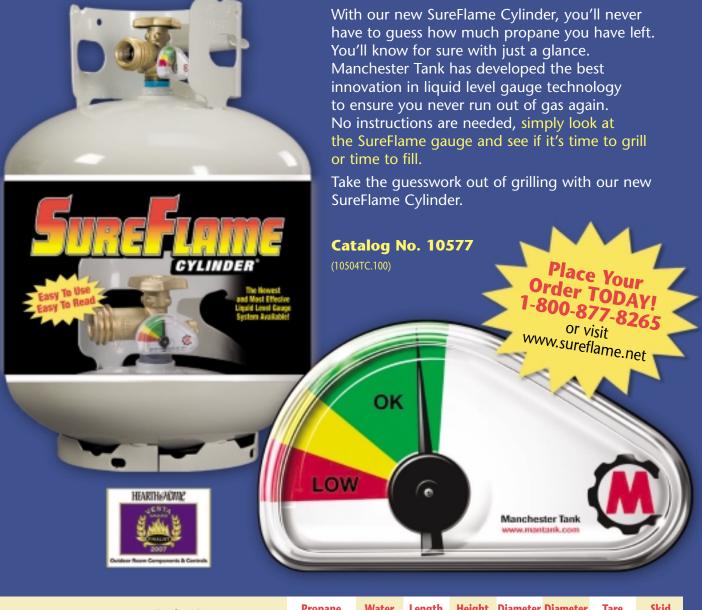

## Manchester Tank Introduces The All-New SureFlame<sup>®</sup> Cylinder!

• You'll Always Know When It's Time To Refill or Exchange.

DON'T RUN OUT OF GAS AGAINE

- Featuring the Newest and Most Effective Liquid Level Gauge Available!
- Easy to Use and Easy to Read.

## You'll Never Run Out of Gas Again with Manchester Tank's SureFlame® Cylinder Featuring the SureFlame Gauge.

| Product Data |                                                                 | Propane |            | Water | Length | Height | Diameter | Diameter |        | Skid     |
|--------------|-----------------------------------------------------------------|---------|------------|-------|--------|--------|----------|----------|--------|----------|
|              |                                                                 |         | Capacities |       | OL     | H      | D        | В        | Weight | Quantity |
| Catalog No.  | Description                                                     | Lb      | Gal        | Lb    | In     | In     | In       | In       | Lb     |          |
| 10577        | 20# SUREFLAME ACME/OPD<br>EASY TO READ GAUGE - VERTICAL - GRAY  | 20.0    | 4.6        | 47.6  | 18     | 13.9   | 12.2     | 8.0      | 18     | 60       |
| 10504TC.100  | 20# SUREFLAME ACME/OPD<br>EASY TO READ GAUGE - VERTICAL - WHITE | 20.0    | 4.6        | 47.6  | 18     | 13.9   | 12.2     | 8.0      | 18     | 60       |