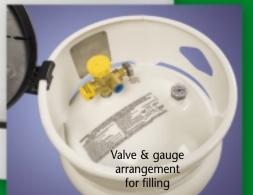

## **FEATURES**

- Low center of gravity for better stability
- Wide 360° welded collar for safety and ease of installation
- Multi valve and gauge for on-site filling
- Vacuum purged
- HDPE lid