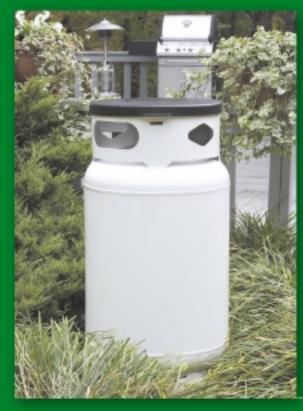

## 100<sup>#</sup> Mini = Maximum Solutions!

The Perfect Size Cylinder for a multitude of uses.

- Backyard deck installations
- Outdoor kitchens and living areas
- Vacation homes
- Utility buildings
- Campers
- Leisure use
- Low volume usage

## 100#ASME MINI

## **FEATURES**

- Low center of gravity for better stability
- Wide 360° welded collar for safety and ease of installation
- Multi valve and gauge for on-site filling
- Vacuum purged
- HDPE lid