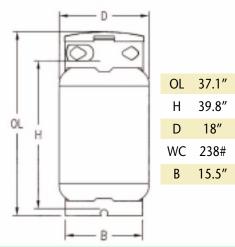

## 100#ASME MINI

## **FEATURES**

- Low center of gravity for better stability
- Wide 360° welded collar for safety and ease of installation
- Multi valve and gauge for on-site filling
- Vacuum purged
- HDPE lid