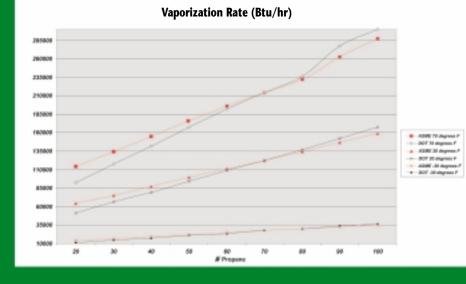

## 100<sup>#</sup> Mini = Maximum Solutions!



The Perfect Size Cylinder for a multitude of uses.

- Backyard deck installations
- Outdoor kitchens and living areas
- Vacation homes
- Utility buildings
- Campers
- Leisure use
- Low volume usage



## 100#ASME MINI

## **FEATURES**

- Low center of gravity for better stability
- Wide 360° welded collar for safety and ease of installation
- Multi valve and gauge for on-site filling
- Vacuum purged
- HDPE lid

## **Split Loads Available**

- Pallet Qty. 12 (LTL)
- Truckload Bundle Qty. 20
- Truckload Qty. 320 (flatbed)
- Truckload Qty. 360 (53' van)





Franklin, TN 800-877-8265 www.mantank.com

Catalog No. 68143HL



**Product Dimensions**